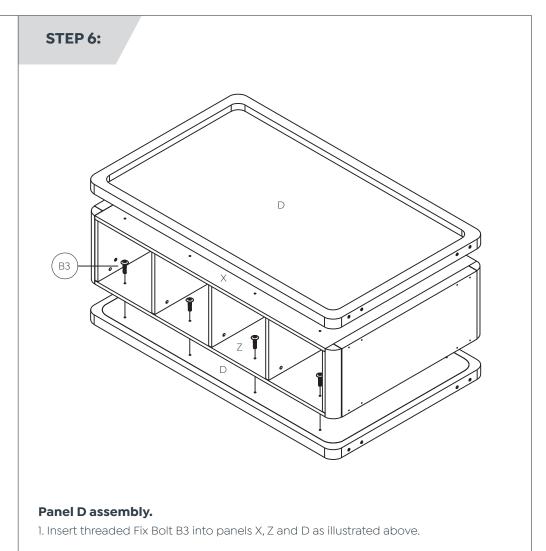

# STEP 5: Panel D assembly.

1. Insert cam bolts C1 and dowel pins D1 on panel X, Z into cams on panel A, G, F, Y and tighten in a clockwise direction as illustrated above.

Assembly Instructions