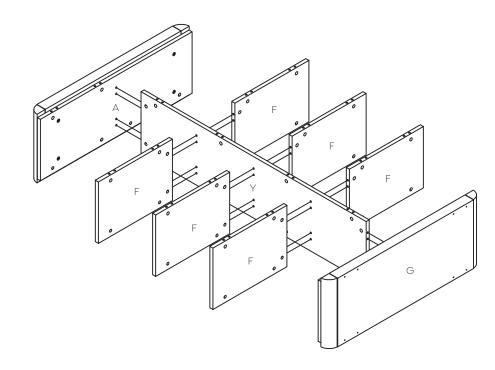

## Preparation for panel A, G, A1, G1, Y, X, Z, F.

- 1. Insert cam bolts C1 and dowel pins D1 into panels X, G, F, X, A1, G1 and Z as illustrated above.
- 2. Insert cam bolts C2 and dowel pins D1 into panels Y as illustrated above.

### Panel A/G assembly.

1. Insert cam bolts C1 and dowel pins D1 on panel A,G,Y into cams on panel X, Z and tighten in a clockwise direction as illustrated above.

Assembly Instructions