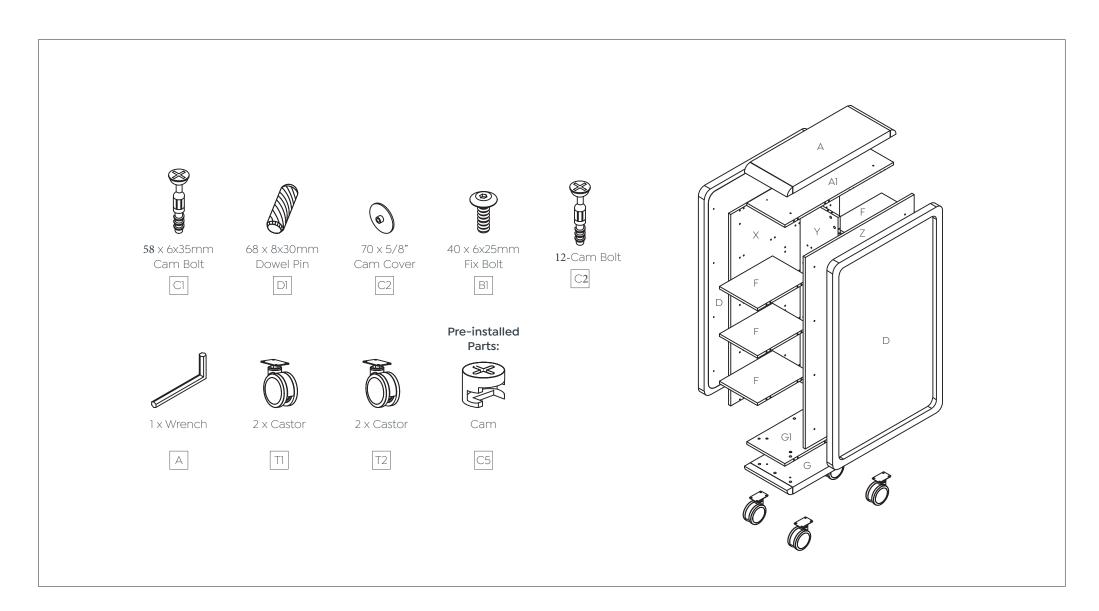

Assembly Instructions

Components List

Assembly Instructions

## Preparation for panel A, G, A1, G1, Y, X, Z, F.

- 1. Insert cam bolts C1 and dowel pins D1 into panels X, G, F, X, A1, G1 and Z as illustrated above.
- 2. Insert cam bolts C2 and dowel pins D1 into panels Y as illustrated above.