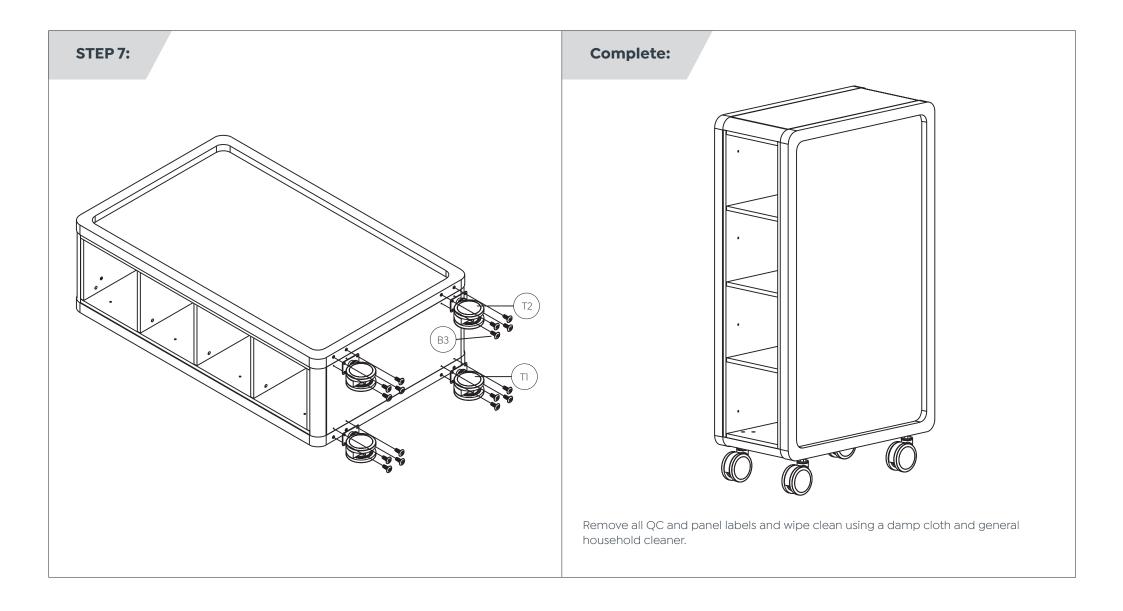

bolts C2 and dowel pins D1 into panels Y as illustrated above.

### STEP 2:



### Panel O3, G assembly.

1. Insert cam bolts C1 and dowel pins D1 into panel A1, G1 into cams on panel O and tighten in a clockwise direction as illustrated above.

Assembly Instructions

### STEP 3:



### Panel A/G/A1/G1 assembly.

1. Insert threaded Fix Bolt B3 into panels A, A1, G and G1 as illustrated above.

### STEP 4:



### Panel A/G assembly.

1. Insert cam bolts C1 and dowel pins D1 on panel A,G,Y into cams on panel X, Z and tighten in a clockwise direction as illustrated above.

Assembly Instructions

# STEP 5: Panel D assembly.

1. Insert cam bolts C1 and dowel pins D1 on panel X, Z into cams on panel A, G, F, Y and tighten in a clockwise direction as illustrated above.



Assembly Instructions