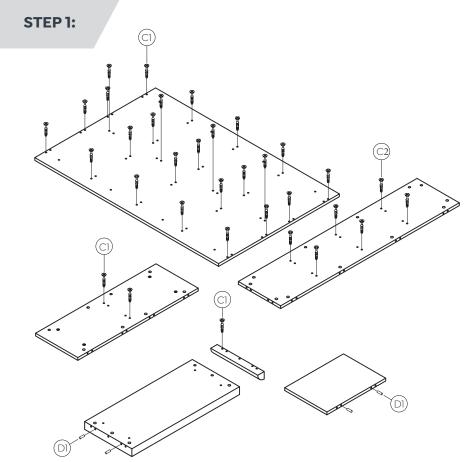

## Preparation for panel A, G, A1, G1, Y, X, Z, F.

- 1. Insert cam bolts C1 and dowel pins D1 into panels X, G, F, X, A1, G1 and Z as illustrated above.
- 2. Insert cam bolts C2 and dowel pins D1 into panels Y as illustrated above.