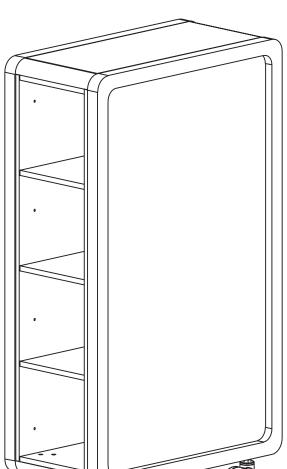

Assembly Instructions

Components List



Assembly Instructions



## Preparation for panel A, G, A1, G1, Y, X, Z, F.

- 1. Insert cam bolts C1 and dowel pins D1 into panels X, G, F, X, A1, G1 and Z as illustrated above.
- 2. Insert cam bolts C2 and dowel pins D1 into panels Y as illustrated above.

### STEP 2:



### Panel O3, G assembly.

1. Insert cam bolts C1 and dowel pins D1 into panel A1, G1 into cams on panel O and tighten in a clockwise direction as illustrated above.

Assembly Instructions

### STEP 3:



### Panel A/G/A1/G1 assembly.

1. Insert threaded Fix Bolt B3 into panels A, A1, G and G1 as illustrated above.

### STEP 4:



### Panel A/G assembly.

1. Insert cam bolts C1 and dowel pins D1 on panel A,G,Y into cams on panel X, Z and tighten in a clockwise direction as illu