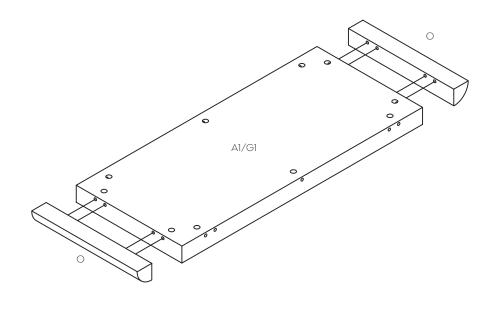

### Panel O3, G assembly.

1. Insert cam bolts C1 and dowel pins D1 into panel A1, G1 into cams on panel O and tighten in a clockwise direction as illustrated above.

Assembly Instructions