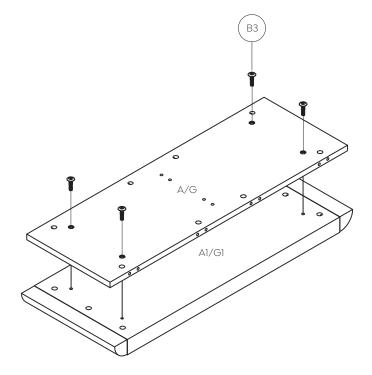

### Panel A/G/A1/G1 assembly.

1. Insert threaded Fix Bolt B3 into panels A, A1, G and G1 as illustrated above.