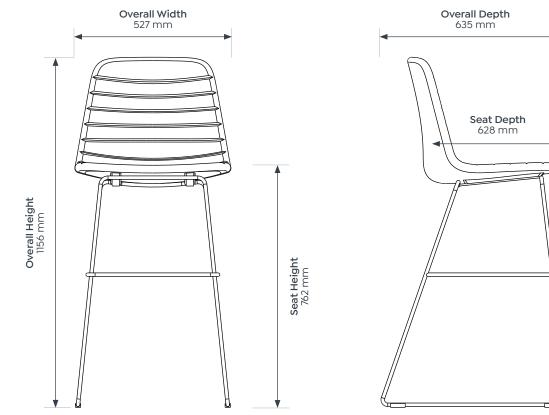

### Sofia Stool

| Cofie Coel ift with Tilt |         |
|--------------------------|---------|
| Overall H                | 1156 mm |
| Overall D                | 635 mm  |
| Overall W                | 527 mm  |
| Seat D                   | 628 mm  |
| Seat W                   | 527 mm  |
| Seat H                   | 762 mm  |
|                          |         |

#### Sofia Stool