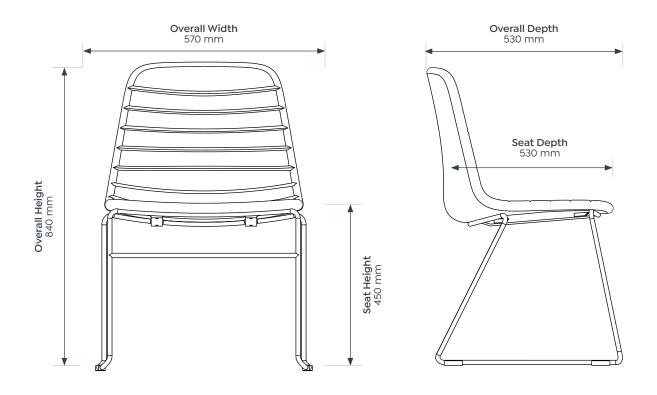

## **Colour Options**

Sunday Fabric by OTE

**Sofia Sled** 

Seat H

Seat W

Seat D

Overall W

Overall D

Overall H

Seat H Seat W

Seat D

Overall W

Overall D

Overall H

Sofia Gas Lift

Sofia Sled Leaf Sunday Fabric

450 mm

570 mm

530 mm

570 mm

530 mm

840 mm

520 mm

430 mm

#### Sofia Sled

Sofia Gas Lift with Tilt

**Armrest Height** 615 - 680 mm