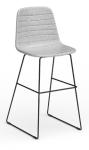

### Sofia Stool

| Cofie Coel ift with Tilt |         |
|--------------------------|---------|
| Overall H                | 1156 mm |
| Overall D                | 635 mm  |
| Overall W                | 527 mm  |
| Seat D                   | 628 mm  |
| Seat W                   | 527 mm  |
| Seat H                   | 762 mm  |
|                          |         |

#### Sofia Stool