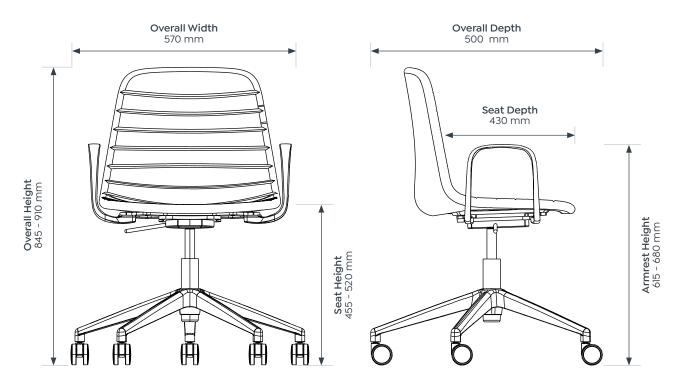

#### Sofia Gas Lift

#### Sofia Gas Lift with Tilt

| 455 - 520 mm |
|--------------|
| 520 mm       |
| 430 mm       |
| 570 mm       |
| 500 mm       |
| 845 - 910 mm |
|              |

570 mm

500 mm

845 - 910 mm

455 - 520 mm

Sofia Gas Lift w/ Tilt Black PU Leather

Sofia Range - Product Specification