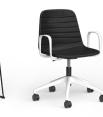

## Sofia Range.

Accentuate your workspace with Sofia, a meeting and a breakout chair that brings luxury and modernity to any commercial setting. Upholstered in eight stunning colours-four in premium PU Leather (Black, Russet Tan, Light Grey, Navy) and four in premium Sunday fabric by OTE (Pewter, Grey Mist, Steel Blue, Leaf)–Sofia is designed to impress. Choose from 4 different bases (Sled, Stool, Gas Lift, Gas Lift with Tilt) in sleek black or white finishes.



Sofia Gas Lift Russet Tan PU Leather







Sofia Stool Grey Mist Sunday Fabric

### Sofia Stool

| Cofie Coel ift with Tilt |         |
|--------------------------|---------|
| Overall H                | 1156 mm |
| Overall D                | 635 mm  |
| Overall W                | 527 mm  |
| Seat D                   | 628 mm  |
| Seat W                   | 527 mm  |
| Seat H                   | 762 mm  |
|                          |         |

#### Sofia Gas Lift with Tilt

| 455 - 520 mm |
|--------------|
| 520 mm       |
| 430 mm       |
| 570 mm       |
| 500 mm       |
| 845 - 910 mm |
|              |



### **Features**

Versatile Design: Enhances any space with a luxurious and contemporary look.

Wide Colour Selection: Available in eight chic colours to match any decor.

Multiple Base Options: Offers four distinct base