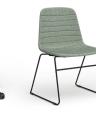

## **Colour Options**

Sunday Fabric by OTE

**Sofia Sled** 

Seat H

Seat W

Seat D

Overall W

Overall D

Overall H

Seat H Seat W

Seat D

Overall W

Overall D

Overall H

Sofia Gas Lift

Sofia Sled Leaf Sunday Fabric

#### Sofia Sled

Sofia Gas Lift with Tilt

**Armrest Height** 615 - 680 mm