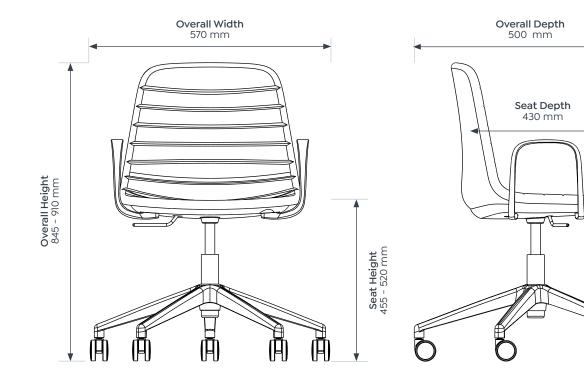

#### Sofia Gas Lift with Tilt

| 455 - 520 mm |
|--------------|
| 520 mm       |
| 430 mm       |
| 570 mm       |
| 500 mm       |
| 845 - 910 mm |
|              |

570 mm

500 mm

845 - 910 mm

455 - 520 mm

Sofia Gas Lift w/ Tilt Black PU Leather

Sofia Range - Product Specification

#### Sofia Gas Lift