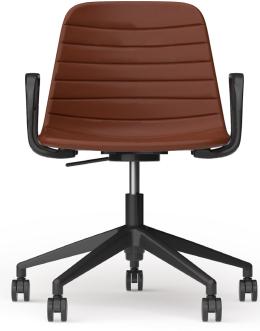

Sofia Gas Lift Russet Tan PU Leather

Sofia Stool Grey Mist Sunday Fabric

570 mm

500 mm

845 - 910 mm

455 - 520 mm

Sofia Gas Lift w/ Tilt Black PU Leather

Sofia Range - Product Specification

#### Sofia Gas Lift