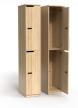

# **Knox Locker** Range.

Introducing the Knox Lockers range - a secure and effortless storage solution for modern offices, recreational and educational spaces. Knox lockers offer keyless entry with combination locks and master key override, ensuring hassle-free access and security. With unique mail slots that enhance air ventilation and easy-to-open doors, the Knox lockers are both practical and user-friendly.

#### **Features**

Provides secure and hassle-free user access with combination lock, while allowing administrators to access with master key override easily if needed.

Mail slots enhance air ventilation and provides easy access to mail and small items.

Versatile hanging rail (available in one and two door locker options).

Solid 18mm back for ease of installation.

Backed by OLG's 10-year warranty.

Available in Nordic Maple and New Oak Ravine finishes, with other colours on request, and various door options.

# **Dimensions**

**Knox** Single Door Locker

Knox 2 Door Locker