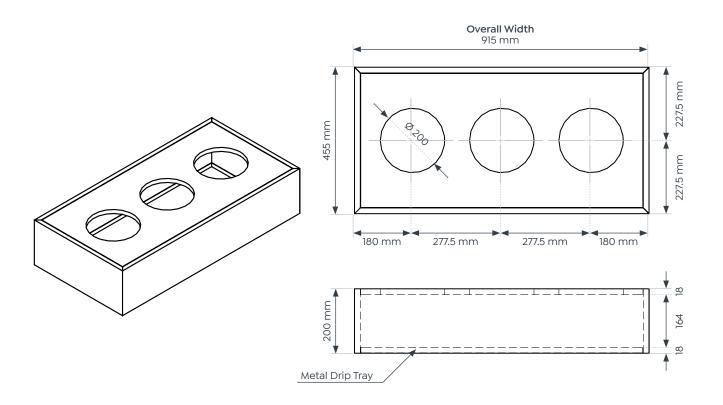

#### Lockers

| Overall Width               | 305 mm           |                  |  |
|-----------------------------|------------------|------------------|--|
| Overall Depth               | 455 mm           |                  |  |
| Overall Height              | 1805 mm          |                  |  |
| Planters                    | Small            | Large            |  |
|                             |                  |                  |  |
| Overall Width               | 610 mm           | 915 mm           |  |
| Overall Width Overall Depth | 610 mm<br>455 mm | 915 mm<br>455 mm |  |
|                             |                  |                  |  |

## **Knox Locker** Large Planter