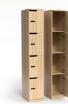

# **Knox Locker** Range.

Introducing the Knox Lockers range - a secure and effortless storage solution for modern offices, recreational and educational spaces. Knox lockers offer keyless entry with combination locks and master key override, ensuring hassle-free access and security. With unique mail slots that enhance air ventilation and easy-to-open doors, the Knox lockers are both practical and user-friendly.

#### **Features**

Provides secure and hassle-free user access with combination lock, while allowing administrators to access with master key override easily if needed.

Mail slots enhance air ventilation and provides easy access to mail and small items.

Versatile hanging rail (available in one and two door locker options).

Solid 18mm back for ease of installation.

Backed by OLG's 10-year warranty.

Available in Nordic Maple and New Oak Ravine finishes, with other colours on request, and various door options.

#### **Knox** 3 Door Locker

Knox 4 Door Locker