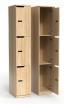

# **Knox Locker** Range.

Introducing the Knox Lockers range - a secure and effortless storage solution for modern offices, recreational and educational spaces. Knox lockers offer keyless entry with combination locks and master key override, ensuring hassle-free access and security. With unique mail slots that enhance air ventilation and easy-to-open doors, the Knox lockers are both practical and user-friendly.

#### **Features**

Provides secure and hassle-free user access with combination lock, while allowing administrators to access with master key override easily if needed.

Mail slots enhance air ventilation and provides easy access to mail and small items.

Versatile hanging rail (available in one and two door locker options).

Solid 18mm back for ease of installation.

Backed by OLG's 10-year warranty.

Available in Nordic Maple and New Oak Ravine finishes, with other colours on request, and various door options.

# **Dimensions**

**Knox** Single Door Locker

Knox 2 Door Locker