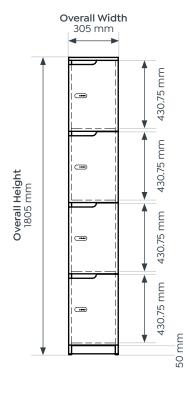

#### Lockers

| Overall Width               | 305 mm           |                  |  |
|-----------------------------|------------------|------------------|--|
| Overall Depth               | 455 mm           |                  |  |
| Overall Height              | 1805 mm          |                  |  |
| Planters                    | Small            | Large            |  |
|                             |                  |                  |  |
| Overall Width               | 610 mm           | 915 mm           |  |
| Overall Width Overall Depth | 610 mm<br>455 mm | 915 mm<br>455 mm |  |
|                             |                  |                  |  |

#### **Knox** 3 Door Locker

Knox 4 Door Locker