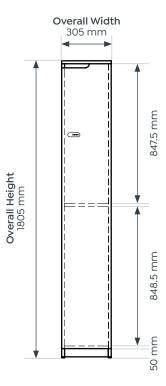

#### Lockers

| Overall Width               | 305 mm           |                  |  |
|-----------------------------|------------------|------------------|--|
| Overall Depth               | 455 mm           |                  |  |
| Overall Height              | 1805 mm          |                  |  |
| Planters                    | Small            | Large            |  |
|                             |                  |                  |  |
| Overall Width               | 610 mm           | 915 mm           |  |
| Overall Width Overall Depth | 610 mm<br>455 mm | 915 mm<br>455 mm |  |
|                             |                  |                  |  |