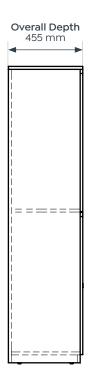

#### Lockers

| Overall Width               | 305 mm           |                  |  |
|-----------------------------|------------------|------------------|--|
| Overall Depth               | 455 mm           |                  |  |
| Overall Height              | 1805 mm          |                  |  |
| Planters                    | Small            | Large            |  |
|                             |                  |                  |  |
| Overall Width               | 610 mm           | 915 mm           |  |
| Overall Width Overall Depth | 610 mm<br>455 mm | 915 mm<br>455 mm |  |
|                             |                  |                  |  |

# **Dimensions**

**Knox** Single Door Locker

Knox 2 Door Locker