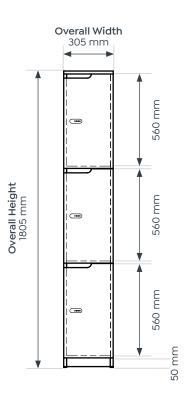

#### Lockers

| Overall Width               | 305 mm           |                  |  |
|-----------------------------|------------------|------------------|--|
| Overall Depth               | 455 mm           |                  |  |
| Overall Height              | 1805 mm          |                  |  |
| Planters                    | Small            | Large            |  |
|                             |                  |                  |  |
| Overall Width               | 610 mm           | 915 mm           |  |
| Overall Width Overall Depth | 610 mm<br>455 mm | 915 mm<br>455 mm |  |
|                             |                  |                  |  |

#### **Knox** 3 Door Locker

Knox 4 Door Locker