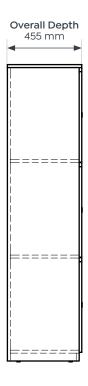

#### Lockers

| Overall Width               | 305 mm           |                  |  |
|-----------------------------|------------------|------------------|--|
| Overall Depth               | 455 mm           |                  |  |
| Overall Height              | 1805 mm          |                  |  |
| Planters                    | Small            | Large            |  |
|                             |                  |                  |  |
| Overall Width               | 610 mm           | 915 mm           |  |
| Overall Width Overall Depth | 610 mm<br>455 mm | 915 mm<br>455 mm |  |
|                             |                  |                  |  |