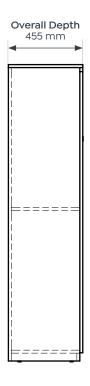

#### Lockers

| Overall Width               | 305 mm           |                  |  |
|-----------------------------|------------------|------------------|--|
| Overall Depth               | 455 mm           |                  |  |
| Overall Height              | 1805 mm          |                  |  |
| Planters                    | Small            | Large            |  |
|                             |                  |                  |  |
| Overall Width               | 610 mm           | 915 mm           |  |
| Overall Width Overall Depth | 610 mm<br>455 mm | 915 mm<br>455 mm |  |
|                             |                  |                  |  |