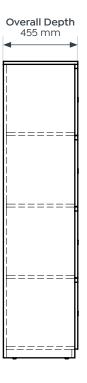

#### Lockers

| Overall Width               | 305 mm           |                  |  |
|-----------------------------|------------------|------------------|--|
| Overall Depth               | 455 mm           |                  |  |
| Overall Height              | 1805 mm          |                  |  |
| Planters                    | Small            | Large            |  |
|                             |                  |                  |  |
| Overall Width               | 610 mm           | 915 mm           |  |
| Overall Width Overall Depth | 610 mm<br>455 mm | 915 mm<br>455 mm |  |
|                             |                  |                  |  |