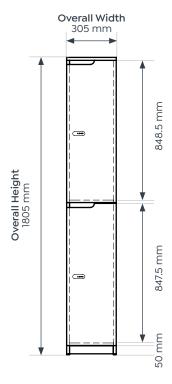

#### Lockers

| Overall Width               | 305 mm           |                  |  |
|-----------------------------|------------------|------------------|--|
| Overall Depth               | 455 mm           |                  |  |
| Overall Height              | 1805 mm          |                  |  |
| Planters                    | Small            | Large            |  |
|                             |                  |                  |  |
| Overall Width               | 610 mm           | 915 mm           |  |
| Overall Width Overall Depth | 610 mm<br>455 mm | 915 mm<br>455 mm |  |
|                             |                  |                  |  |

# **Dimensions**

**Knox** Single Door Locker

Knox 2 Door Locker