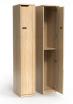

nation locks and master key override, ensuring hassle-free access and security. With unique mail slots that enhance air ventilation and easy-to-open doors, the Knox lockers are both practical and user-friendly.

#### **Features**

Provides secure and hassle-free user access with combination lock, while allowing administrators to access with master key override easily if needed.

Mail slots enhance air ventilation and provides easy access to mail and small items.

Versatile hanging rail (available in one and two door locker options).

Solid 18mm back for ease of installation.

Backed by OLG's 10-year warranty.

Available in Nordic Maple and New Oak Ravine finishes, with other colours on request, and various door options.

### **Colour Options**

### Stocked Options





Nordic

Ravine













Single Door Locker

Locker

Locker

Locker





Large Planter

Small Planter

# **Dimensions**

#### Lockers

| Overall Width               | 305 mm           |                  |  |
|-----------------------------|------------------|------------------|--|
| Overall Depth               | 455 mm           |                  |  |
| Overall Height              | 1805 mm          |                  |  |
| Planters                    | Small            | Large            |  |
|                             |                  |                  |  |
| Overall Width               | 610 mm           | 915 mm           |  |
| Overall Width Overall Depth | 610 mm<br>455 mm | 915 mm<br>455 mm |  |
|                             |                  |                  |  |

# **Knox Locker Range.**