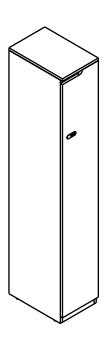

r





Large Planter

Small Planter

# **Dimensions**

#### Lockers

| Overall Width               | 305 mm           |                  |  |
|-----------------------------|------------------|------------------|--|
| Overall Depth               | 455 mm           |                  |  |
| Overall Height              | 1805 mm          |                  |  |
| Planters                    | Small            | Large            |  |
|                             |                  |                  |  |
| Overall Width               | 610 mm           | 915 mm           |  |
| Overall Width Overall Depth | 610 mm<br>455 mm | 915 mm<br>455 mm |  |
|                             |                  |                  |  |

# **Knox Locker Range.**

# **Dimensions**

**Knox** Single Door Locker







Knox 2 Door Locker







## **Dimensions**

#### **Knox** 3 Door Locker







Knox 4 Door Locker







## **Dimensions**

#### **Knox Locker** Small Planter



## **Knox Locker** Large Planter