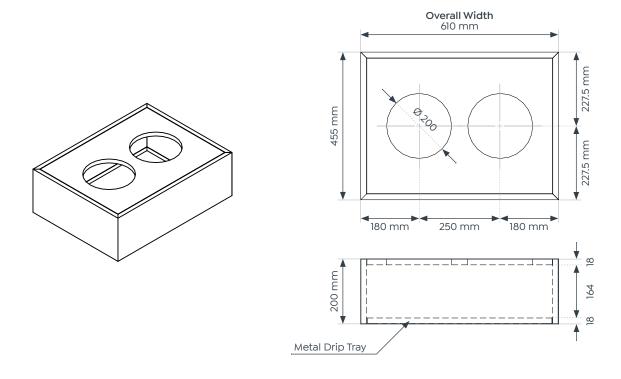

#### Lockers

| Overall Width               | 305 mm           |                  |  |
|-----------------------------|------------------|------------------|--|
| Overall Depth               | 455 mm           |                  |  |
| Overall Height              | 1805 mm          |                  |  |
| Planters                    | Small            | Large            |  |
|                             |                  |                  |  |
| Overall Width               | 610 mm           | 915 mm           |  |
| Overall Width Overall Depth | 610 mm<br>455 mm | 915 mm<br>455 mm |  |
|                             |                  |                  |  |

#### **Knox Locker** Small Planter