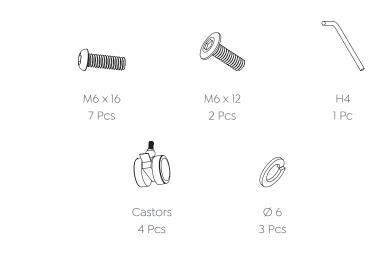

small accessories. If swallowed, it may cause serious personal injury. Please keep it out of the reach of children.
- 3. This product is only for indoor use. Outdoor use may lead to product damage.
- 4. Do NOT scratch the desktop with hard tools to avoid damaging it.

#### MAINTENANCE

- 1. Please check manually every other peroid of time (at least half a year) whether the connection of each component is firm, and whether any screws fall off due to long-term use. If there is a potential safety hazard, please replace it in time.
- 2. Use a slightly wet soft cloth to clean the desktop, but do NOT use too much water or soak to avoid water seepage and expansion around the edges.
- 3. Neutral detergent or toothpaste can be used to clean stains, and corrosive chemical solvents are not allowed.





## **Sprint Podium**



# **Sprint Podium**