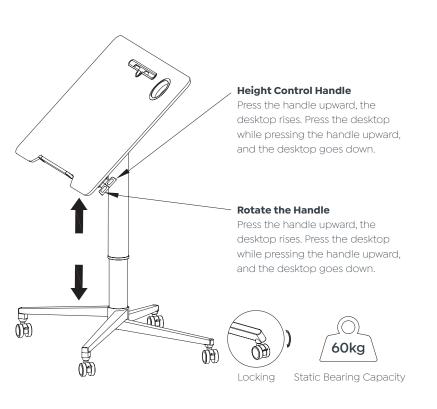

#### WARNING

- 1. Do NOT exceed the rated load, otherwise it may cause damage to the table or personal injury.
- 2. This product contains small accessories. If swallowed, it may cause serious personal injury. Please keep it out of the reach of children.
- 3. This product is only for indoor use. Outdoor use may lead to product damage.
- 4. Do NOT scratch the desktop with hard tools to avoid damaging it.