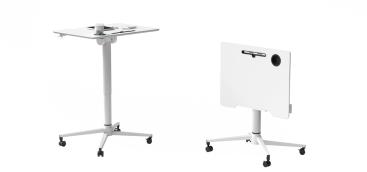

# Sprint Podium.

The Sprint Podium is your versatile sit-to-stand solution for agile workspaces. Designed for seamless height adjustments, from 730mm to 1080mm, it easily adapts to presentations or daily tasks with a smooth gas lift mechanism. Its compact, nesting design allows for easy storage and mobility, with 60mm casters ensuring smooth movement

## **Features**

Gas lift mechanism with finger control

Compact, nesting for efficient storage and mobility

Multiple locking positions for stability and flexibility

Supports up to 60kg

60mm heavy-duty easy-roll casters for smooth mobility