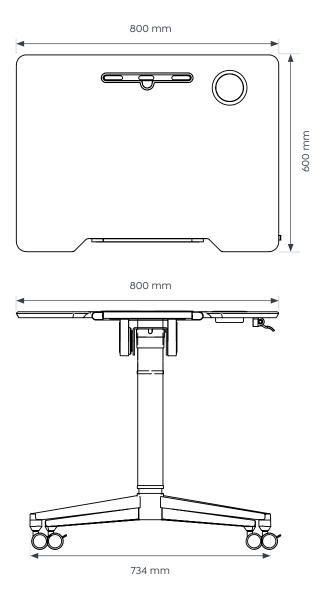

## Dimensions

# StandardOverall Height730 - 1080 mmWorktop Width800 mmWorktop Depth600 mm

# Sprint Podium.

**Dimensions** 