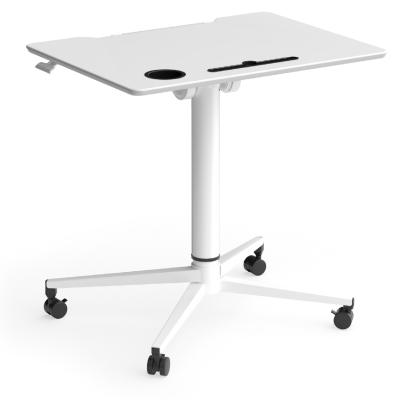

# Sprint Podium.

The Sprint Podium is your versatile sit-to-stand solution for agile workspaces. Designed for seamless height adjustments, from 730mm to 1080mm, it easily adapts to presentations or daily tasks with a smooth gas lift mechanism. Its compact, nesting design allows for easy storage and mobility, with 60mm casters ensuring smooth movement

## **Features**

Gas lift mechanism with finger control

Compact, nesting for efficient storage and mobility

Multiple locking positions for stability and flexibility

Supports up to 60kg

60mm heavy-duty easy-roll casters for smooth mobility