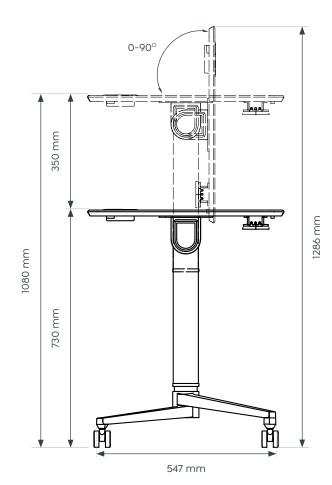

## Dimensions

# StandardOverall Height730 - 1080 mmWorktop Width800 mmWorktop Depth600 mm

# Sprint Podium.

**Dimensions** 